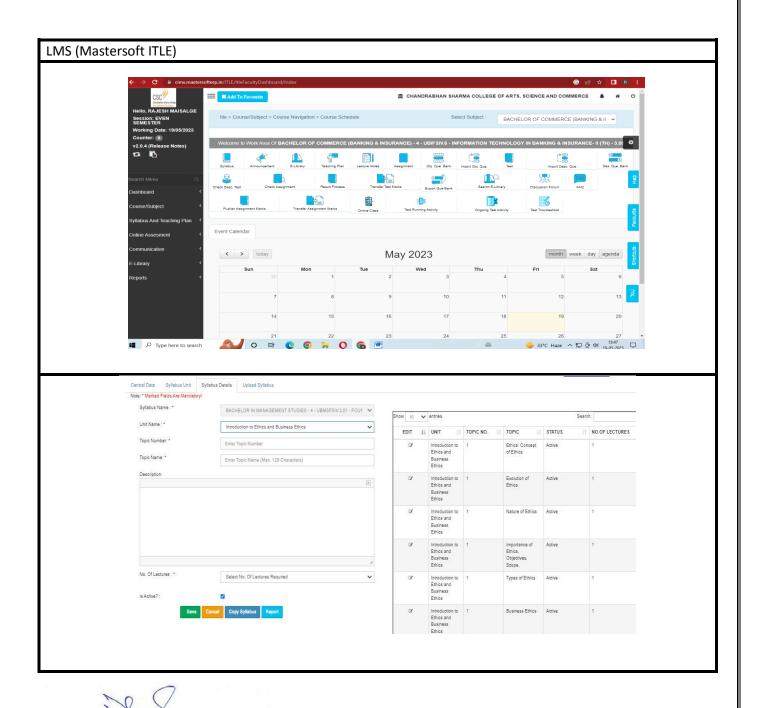

## **CRITERION 4 - INFRASTRUCTURE AND LEARNING RESOURCES**

- 4.1.1 The Institution has adequate infrastructure and other facilities for,
  - teaching learning, viz., classrooms, laboratories, computing equipment etc
  - ICT enabled facilities such as smart class, LMS etc. Facilities for Cultural and sports activities, yoga centre, games (indoor and outdoor), Gymnasium, auditorium etc.

ICT – enabled facilities such as smart class, LMS etc.

| SR.NO | ICT FACILITIES                    | QUANTITY                  |
|-------|-----------------------------------|---------------------------|
| 1     | Computer                          | 180                       |
| 2     | Laptop                            | 17                        |
| 3     | Smart Board cum Interactive Board | 01                        |
| 4     | Projector                         | 25+05 Backup<br>Projector |
| 5     | Internet Connection               | 03 (100 mbps)             |
| 6     | Server Room                       | 02                        |
| 7     | Routers                           | 25                        |
| 8     | Network Switch                    | 15                        |
| 09    | LCD                               | 02                        |
| 10    | Printers                          | 13                        |
| 11    | CCTV Cameras                      | 61                        |
| 12    | Classroom Speaker                 | 08                        |
| 13    | Biometric Machine                 | 02                        |