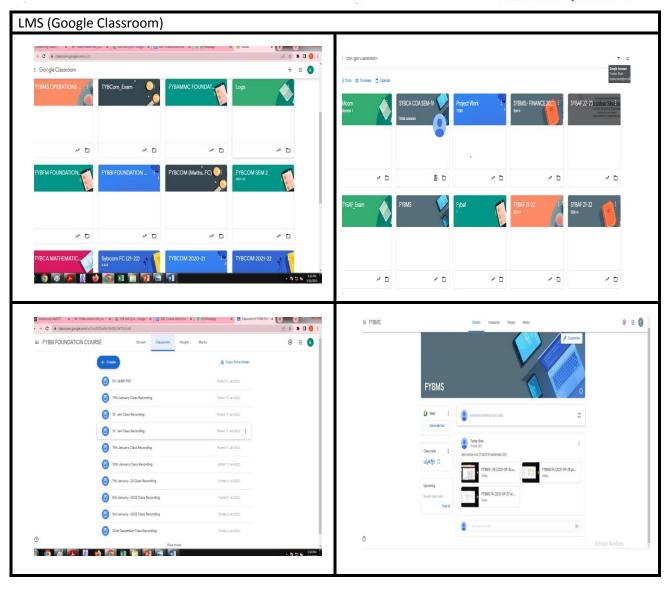

## **CRITERION 4 - INFRASTRUCTURE AND LEARNING RESOURCES**

- 4.1.1 The Institution has adequate infrastructure and other facilities for,
  - teaching learning, viz., classrooms, laboratories, computing equipment etc
  - ICT enabled facilities such as smart class, LMS etc. Facilities for Cultural and sports activities, yoga centre, games (indoor and outdoor), Gymnasium, auditorium etc.

ICT – enabled facilities such as smart class, LMS etc.

| SR.NO | ICT FACILITIES                    | QUANTITY                  |
|-------|-----------------------------------|---------------------------|
| 1     | Computer                          | 180                       |
| 2     | Laptop                            | 17                        |
| 3     | Smart Board cum Interactive Board | 01                        |
| 4     | Projector                         | 25+05 Backup<br>Projector |
| 5     | Internet Connection               | 03 (100 mbps)             |
| 6     | Server Room                       | 02                        |
| 7     | Routers                           | 25                        |
| 8     | Network Switch                    | 15                        |
| 09    | LCD                               | 02                        |
| 10    | Printers                          | 13                        |
| 11    | CCTV Cameras                      | 61                        |
| 12    | Classroom Speaker                 | 08                        |
| 13    | Biometric Machine                 | 02                        |